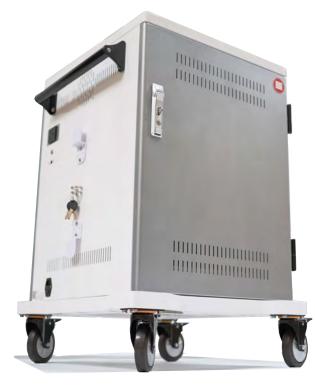

## The P-TEC T24V

The P-TEC T24V is a safe and secure mobile trolley that offers storage and charging for Laptops, Chromebooks and mobile devices.

Devices upto

16" Display

Front and rear key lock with padlock option.

Ventilationkeepsdevicescool.

Sturdy handle for easy maneuverability.

5" castor wheel each with own lock.

Strong but light steel design.

USB-A/USB-C optional configurations.

Order code: 61-PTEC-TV24V-CO

Weight (No devices) 75Kgs

H: 945mm D: 750mm W: 660mm

Contact: (+44) 01204 868630 E-mail: sales@parotec.co.uk Website: www.parotecsolutions.com

Charge only

24 x Bay

(24.5mm slots)