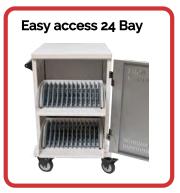

## **FEATURES**

SMARTSequential timer helps protect device battery lifeand saves energy.

Easy access pull-out shelving.

Easy to use built in cable management.

Supplied with either standard plug socket power strips or configured for USB charging.

Order code: 61-PTEC-TV24V-CO

Weight (No devices) 75Kgs

H: 945mm D: 750mm W: 660mm

Contact: (+44) 01204 868630 E-mail: sales@parotec.co.uk Website: www.parotecsolutions.com

Charge only

24 x Bay

(24.5mm slots)