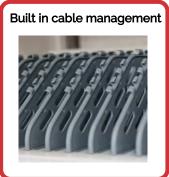

## **FEATURES**

SMARTSequential timer helps protect device battery lifeand saves energy.

Easy access pull-out shelving.

Easy to use built in cable management.

Supplied with either standard plug socket power strips or configured for USB charging.