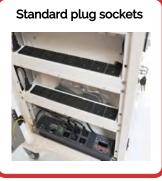

## **FEATURES**

SMARTSequential timer helps protect device battery lifeand saves energy.

Easy access pull-out shelving.

Easy to use built in cable management.

Supplied with either standard plug socket power strips or configured for USB charging.