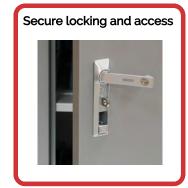

Front and rear key lock with padlock option.

Ventilationkeepsdevicescool.

Sturdy handle for easy maneuverability.

5" castor wheel each with own lock.

Strong but light steel design.

USB-A/USB-C optional configurations.