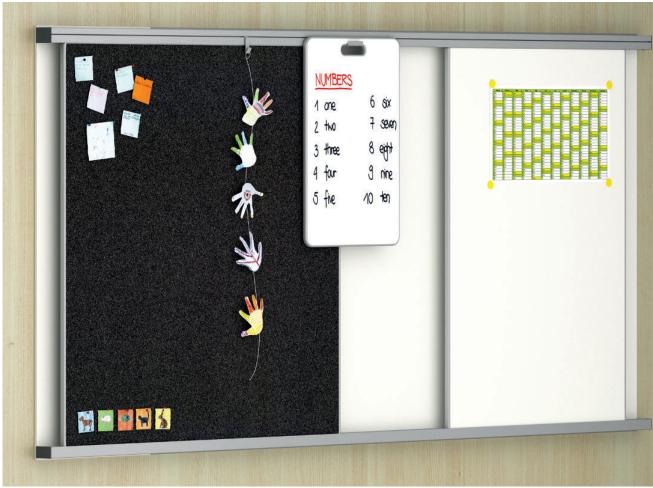

## FlexiPanel for wall or cabinet mounting Media rail with one board level.

Mounting on walls or Serie 800 special add-on cabinets. When wall-mounted, it is possible to compensate for slight wall unevenness of max. 13 mm.

System consisting of two aluminium profiles positioned above one another, equipped as standard with a hook strip and optionally with an integrated picture clamping strip. Lightweight boards can easily be inserted in and removed from the one-part profiled rail. As an option, a wall-mounted, writable base surface made from enamel steel can be inserted at the back (level 0). The end of the profile is closed with a tight-fitting plastic cap.

Boards can be used on both sides and are equipped with a fabric lining that is suitable for pins, an enamel steel surface with different rulings or a laminate coating. The wood-fibre board is equipped all-round with a moulded, shock-resistant polyurethane edge.

The following material groups are available to choose from: Writing surface made of steel: E1; Pinboard made of fabric: S72; Chipboard with writable laminate: L(white).

|            |                          |             |       |       |       |         |               |       |       | 73         | 90    | 8                      |       | <b>~</b> |
|------------|--------------------------|-------------|-------|-------|-------|---------|---------------|-------|-------|------------|-------|------------------------|-------|----------|
| FlexiPanel |                          | Single rail |       |       |       | Board   |               |       |       | Magnet     |       | Mini-board             | Hook  |          |
|            | Assembly                 | Wall        |       |       |       | Cabinet | for all rails |       |       | for boards |       | for wall-mounted rails |       |          |
|            | Level 1                  | 07880       |       |       |       | 07888   |               |       |       |            |       |                        |       |          |
|            | Level 1+0                |             | 07881 |       |       |         |               |       |       |            |       |                        |       |          |
|            | Level 1+clamping strip   |             |       | 07882 |       |         |               |       |       |            |       |                        |       |          |
|            | Level 1+0+clamping strip |             |       |       | 07883 |         |               |       |       |            |       |                        |       |          |
|            |                          |             |       |       |       |         | 07890         | 07891 | 07892 | 07896      | 07947 | 07894                  | 07893 | 07895    |
|            | W                        |             |       |       |       |         | 800           | 1000  | 1125  |            |       |                        | 400   |          |
|            | h                        |             |       |       |       | 1125    |               |       |       |            |       | 600                    |       |          |
|            |                          |             |       |       |       |         |               |       |       | 100x       | 1x    | 4x                     |       |          |