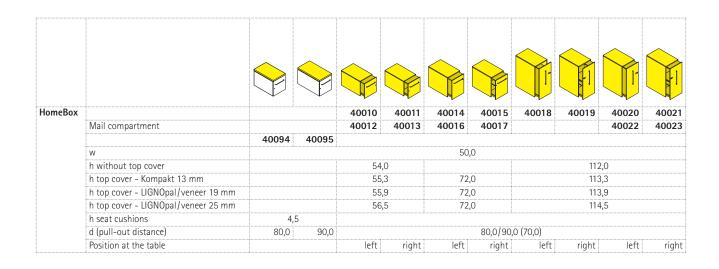

Drawer. lockable with chrome-plated or matte-chrome bow handle.

Equipped with retractable materials tray and open compartments, optionally also available with drawers or suspension filing cabinet, electrical connections (for 3 HU), cushion seat and business card holder.