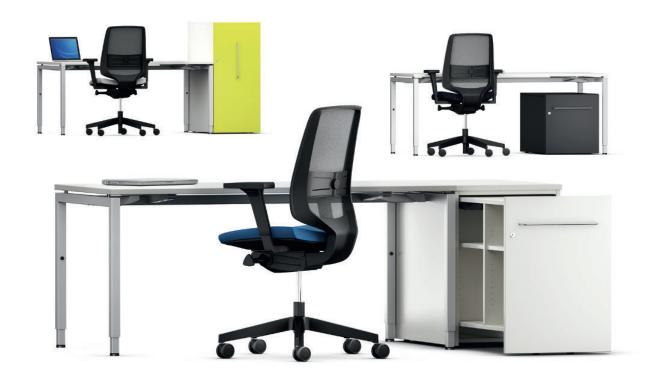

## The personal workspace.

Design constructed from glued bodies that can be combined with any desired table to create a personalized storage/ workspace. The HomeBox is available as a standalone element that can be positioned to the left or right under the table or next to the table as a table-height or 3 HU element.

Body made from melamine-resin-coated chipboard with glued plastic edge. Optionally available with chipboard cover panel or high-density HPL top to match the adjacent table.

Front with large, organisable storage space at side. Surface made from chipboard with plastic or wooden edge.

Drawer. lockable with chrome-plated or matte-chrome bow handle.

Equipped with retractable materials tray and open compartments, optionally also available with drawers or suspension filing cabinet, electrical connections (for 3 HU), cushion seat and business card holder.