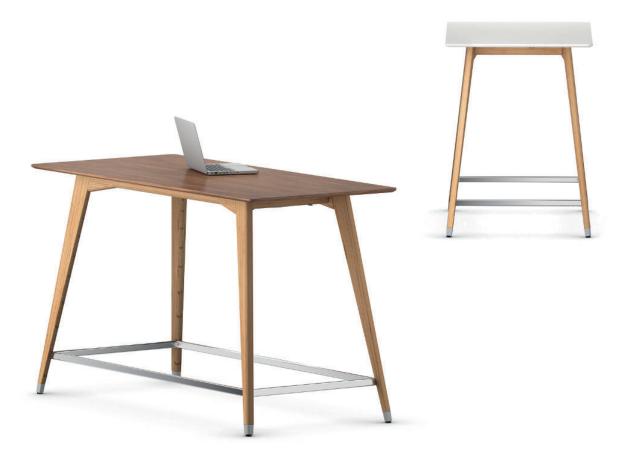

## JustBe Stand-at table.

Frame consisting of slightly oblique, drop-shaped tapering legs with all-round edging, each made from veneered construction beech laminate with a matt wax/oil surface. Tables with levelling screws and felt or plastic glide elements. With all-round chrome-plated foot ring.

Table height 106 cm.

Table top made from melamine resin-coated or veneered chipboard with glued plastic or wood edge or from melamine resin or veneer-coated MDF board with an all-round 30-degree chamfer. Table top with rounded corners.

Electrical connection (optional) via the table edge. Cables are stored in a textile cable tray that is held in place between the frame edges.

The following material groups are available to choose from: Frame made of Construction beech: H(natural); Top made of MDF or chipboardl: L(white, warm white, terra grey); Top made of chipboard or MDF veneered: F(Walnut).