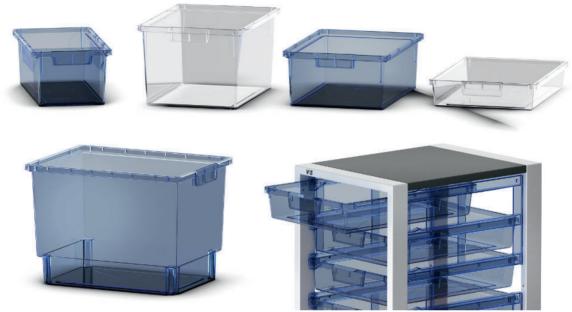

## SpaceCraft Plastic boxes for the SpaceStation and SpaceWalk storage modules.

**Certwood boxes** in 5 different sizes and colored transparent design for the SpaceStation and SpaceWalk module systems.

The following material groups are available to choose from: Certwood plastic box: C9.

| SpaceCraft | 12%-inch boxes  | 45490       | 45491       | 45492       | 45494     |           |  |
|------------|-----------------|-------------|-------------|-------------|-----------|-----------|--|
|            | 91/8-inch boxes |             |             |             |           | 49493     |  |
|            | W               |             | 125%        |             |           |           |  |
|            | h               | 31/8        | 63/8        | 91/8        | 117/8     | 63/8      |  |
|            | d               |             | 17          |             |           |           |  |
|            |                 | Single-Tray | Double-Tray | Triple-Tray | Quad-Tray | Book-Tray |  |