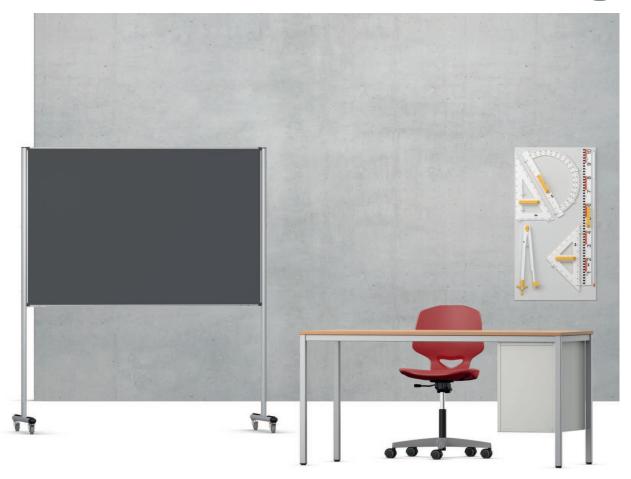

## TopMobil Mobile partition wall.

Frame made from powder-coated oval steel tube. With glide elements or optionally with 4 castors, 2 of which can be locked.

Installation. Free-standing or mobile.

Partition wall surfaces made from enamel steel, held in frame without screws, with rounded aluminium profiles and safety corners. Frame optionally available with picture clamping strip and chalk strip made from aluminium with natural anodized finish and with side safety caps.