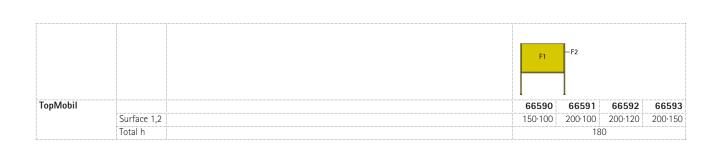

The following material groups are available to choose from: Frame made of steel tube: M1; Writing surface made of steel: E1.

Further products on this page: JUMPER Air Move, EcoTable-Q.