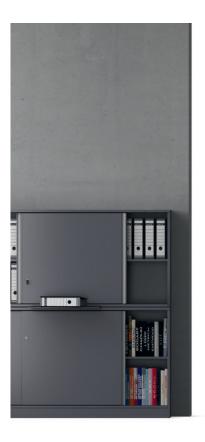

## Add-on cabinets with sliding doors (organisable).

Element cabinet (see table for details) in two or three height units.

Type: Sliding-door cabinet with double centre partition for carcass division. Prepared for suspension filing cabinets or wide drawers.

Front consisting of chipboard sliding doors, each with a metal strip handle or with bow handles, inset handles or lever handles.

Locking system optionally available with cylinder locks.

Internal equipment consisting of shelf inserts.