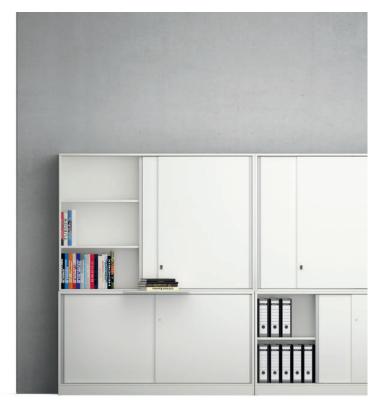

## Add-on cabinets with sliding doors (organisable).

Element cabinet (see table for details) in two or three height units.

Type: Sliding-door cabinet with double centre partition for carcass division. Prepared for suspension filing cabinets or wide drawers.

Front consisting of chipboard sliding doors, each with a metal strip handle or with bow handles, inset handles or lever handles.

Locking system optionally available with cylinder locks.

Internal equipment consisting of shelf inserts.