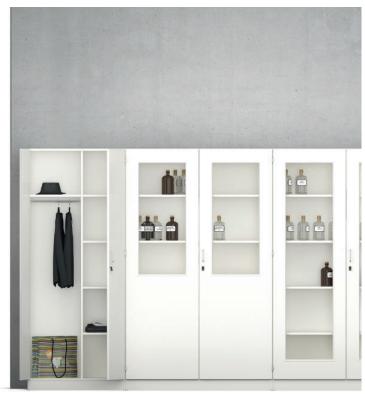

## Serie 800 Collection and special cabinets, 80 and 120 cm wide.

Element cabinet (for details, see table) in the height unit 5 FH.

**Type:** Collection cabinets with glass-frame doors or special cabinets with installed wardrobe, musical-instrument or kitchenette facilities. With construction base for vertical and with centre partition flush with the carcass or set back (CPsb) for horizontal carcass division.

Front consisting of double-wing doors with bow-type handles, inset-type handles or knob handles.

Locking system optionally with cylinder or turnknob locks.

Interior equipment consisting of adjustable shelf inserts.

| Serie 800 | H (in cm for standard base) = |       | 197,0 5гн |       |        |       |          |       |  |
|-----------|-------------------------------|-------|-----------|-------|--------|-------|----------|-------|--|
| D=42,5    | W= 80 cm                      |       |           |       |        |       | 44075    |       |  |
|           | W=120 cm                      | 44270 | 44271     | 44272 | 44273  | 44274 |          |       |  |
| 8-00,0    | W= 80 cm                      |       |           |       |        |       | 44375    |       |  |
|           | W=120 cm                      | 44570 | 44571     | 44572 | 44573  | 44574 |          | 44576 |  |
|           | Adjustable shelf inserts      | 4     | 8         | 4     | 8      | 2+2   | 4        | 2     |  |
|           | Locks / CP, CPsb              | 1/-   | 2 / CP    | 1/-   | 2 / MW | 2 / - | 1 / CPsb | 1/-   |  |