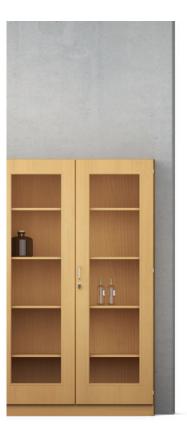

## Serie 800 Collection and special cabinets, 80 and 120 cm wide.

Element cabinet (for details, see table) in the height unit 5 FH.

**Type:** Collection cabinets with glass-frame doors or special cabinets with installed wardrobe, musical-instrument or kitchenette facilities. With construction base for vertical and with centre partition flush with the carcass or set back (CPsb) for horizontal carcass division.

Front consisting of double-wing doors with bow-type handles, inset-type handles or knob handles.

Locking system optionally with cylinder or turnknob locks.

Interior equipment consisting of adjustable shelf inserts.

| Serie 800 | H (in cm for standard base) = |       | 197,0 5гн |       |        |       |          |       |  |
|-----------|-------------------------------|-------|-----------|-------|--------|-------|----------|-------|--|
| D=42,5    | W= 80 cm                      |       |           |       |        |       | 44075    |       |  |
|           | W=120 cm                      | 44270 | 44271     | 44272 | 44273  | 44274 |          |       |  |
| 8-00,0    | W= 80 cm                      |       |           |       |        |       | 44375    |       |  |
|           | W=120 cm                      | 44570 | 44571     | 44572 | 44573  | 44574 |          | 44576 |  |
|           | Adjustable shelf inserts      | 4     | 8         | 4     | 8      | 2+2   | 4        | 2     |  |
|           | Locks / CP, CPsb              | 1/-   | 2 / CP    | 1/-   | 2 / MW | 2 / - | 1 / CPsb | 1/-   |  |