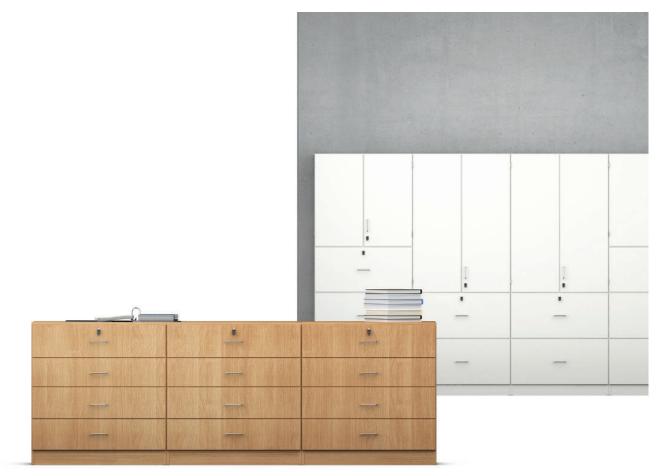

## Serie 800 Filing cabinets, 80 to 120 cm wide.

Element cabinet (for details, see table) in the height units 2, 3, 5 and 6 FH.

Type: Filing or combination filing cabinet. From 5 FH with a fixed construction base for vertical carcass division. Front consisting of a row of drawers. For 5 and 6 FH with additional storage space behind double-wing doors. Each with bow-type handles, inset-type handles or knob handles.

Locking system optionally with cylinder or turnknob locks.

Interior equipment consisting of suspension-file or wide drawers and adjustable shelf inserts behind the door fronts. Erection: Models from a height of 197 cm or models with drawers and/or pullouts (DGUV Regel 108-007) must be secured to the wall or floor.

The following material groups are available to choose from: Body and bases made of chipboard: L3; Front made of chipboard: L3; Front veneered: F1.

| Serie 800 | H (in cm for standard base) =       | 84,5 <sub>2FH</sub> |       | 122,0 зғн |       | 197,0 ын |       | 234,5 бЕН |       |
|-----------|-------------------------------------|---------------------|-------|-----------|-------|----------|-------|-----------|-------|
| D=42,5    | W= 80 cm                            | 47600               | 47601 | 47602     | 47603 | 47604    | 47605 | 47606     | 47607 |
|           | W= 100 cm                           | 47610               | 47611 | 47612     | 47613 | 47614    | 47615 | 47616     | 47617 |
|           | W= 120 cm                           | 47620               | 47621 | 47622     | 47623 | 47624    | 47625 | 47626     | 47627 |
| D=58,0    | W= 80 cm                            | 47700               | 47701 | 47702     | 47703 | 47704    | 47705 | 47706     | 47707 |
|           | W= 100 cm                           | 47710               | 47711 | 47712     | 47713 | 47714    | 47715 | 47716     | 47717 |
|           | W= 120 cm                           | 47720               | 47721 | 47722     | 47723 | 47724    | 47725 | 47726     | 47727 |
|           | Adjustable shelf inserts /Pull-outs | -/2                 | - / 4 | -/3       | -/6   | 2/2      | 1/3   | 3 / 2     | 2/3   |
|           | Locks                               | 1                   | 1     | 1         | 1     | 2        | 2     | 2         | 2     |