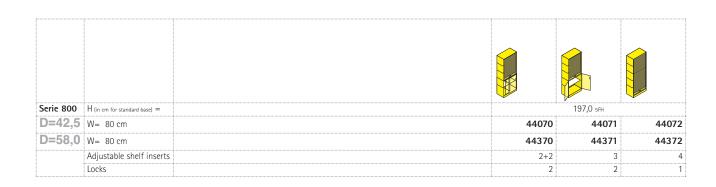

## Serie 800 Vertical roller-shutter cabinets, 80 cm wide.

Element cabinet (for details, see table) in the height units 5 FH.

Type: Vertical roller-shutter and combination cabinet. For 5 FH combination cabinet with a fixed construction base for carcass division.

Locking system optionally with cylinder or turn-knob locks.

Interior equipment consisting of adjustable shelf inserts.

Erection: Models from height of 197 cm or models with drawers and/or pull-outs must be secured to the wall or floor (DGUV Regel 108-007).