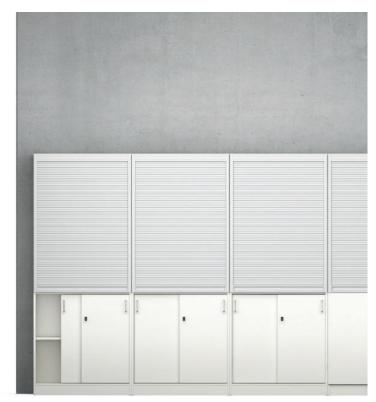

## Serie 800 Vertical roller-shutter cabinets, 80 cm wide.

Element cabinet (for details, see table) in the height units 5 FH.

Type: Vertical roller-shutter and combination cabinet. For 5 FH combination cabinet with a fixed construction base for carcass division.

Front consisting of a vertical roller shutter of plastic slats, chipboard sliding doors or double-wing doors, each with bow handles, inset handles or knob handles, vertical roller shutter with handle strip.

Locking system optionally with cylinder or turn-knob locks.

Interior equipment consisting of adjustable shelf inserts.

Erection: Models from height of 197 cm or models with drawers and/or pull-outs must be secured to the wall or floor (DGUV Regel 108-007).