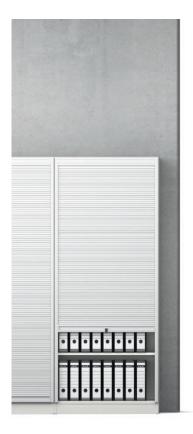

## Serie 800 Vertical roller-shutter cabinets, 80 cm wide.

Element cabinet (for details, see table) in the height units 5 FH.

Type: Vertical roller-shutter and combination cabinet. For 5 FH combination cabinet with a fixed construction base for carcass division.

Front consisting of a vertical roller shutter of plastic slats, chipboard sliding doors or double-wing doors, each with bow handles, inset handles or knob handles, vertical roller shutter with handle strip.

Locking system optionally with cylinder or turn-knob locks.

Interior equipment consisting of adjustable shelf inserts.

Erection: Models from height of 197 cm or models with drawers and/or pull-outs must be secured to the wall or floor (DGUV Regel 108-007).