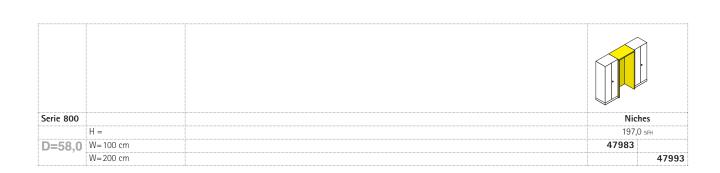

## Serie 800

## High niches for installation in cabinet walls.

Element cabinet (see table for details) in height unit of 5 FH.

Type: Niche as open storage space for decorative purposes or with cushioning as comfortable sitting area. Body consisting of two side parts, an upper and lower panel and a rear wall. The upper and lower panels are placed flush against the side parts and fixed with dowels. Sides and upper/lower panels made from 40-mm chipboard and rear wall from 19-mm chipboard.

Element cabinet (see table for details) in height unit of 1 FH.

Type: Open shelving cabinet as substructure for niches.

The following material groups are available to choose from: Body made of chipboard: L3,6.